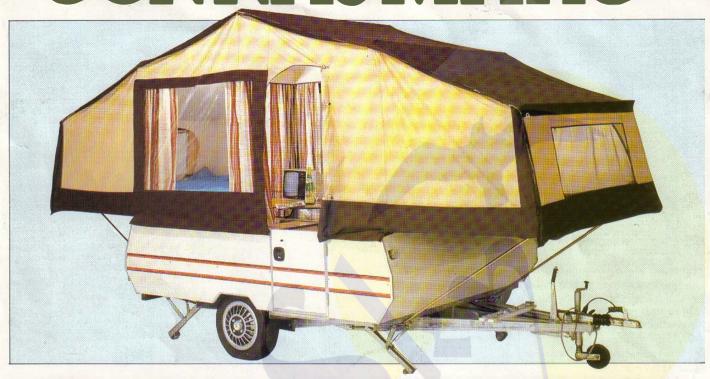

### THE MOST ADVANCED TRAILER TENT IN EUROPE TODAY

JUST when you thought there was nothing new in trailer tent design, Conway introduce the latest addition to their luxury range - the new Conway Cruiser.

Based on over 12 months in-depth research by our trained engineering and design team, the Cruiser is like no other trailer tent on the market today. Having the unique advantage of

incorporating the revolutionary 'Connaumatic'® erection system.

There's no pegs or loose poles to worry about, and no more struggling with heavy canvases. Simply slide out the beds at either end of the compact 8' long trailer and a complete 16' 'Cruiser' follows - longer in length than many luxury caravans!