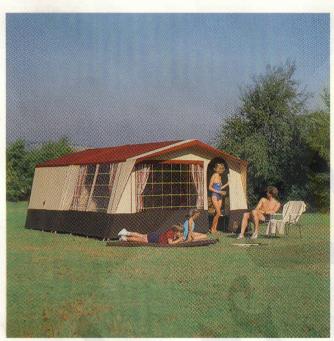

## **'CARLTON SPECIAL'**

The 'Carlton Special' — a new trailer tent from Conway, combining the large and luxurious Carlton tent with a small compact trailer.

The trailer body is a mere 6'7'' long by 4'1'' wide! Ideal for storing at home — it also reduces Ferry Charges.

## PLUS:

- Large detachable awning with ventilated kitchen extension.
- 2 double beds complete with mattresses and inner tents.
- Internal lockers for seating/storage.
- Double picture window with zip and roll-up facility for front and side.
- Colour co-ordinated curtains and linings.