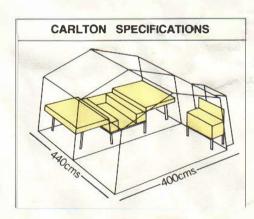

| Trailer        | Length    | 267cm               |
|----------------|-----------|---------------------|
| Dimensions     |           | (including drawbar) |
|                | Width     | 125cm               |
|                | Height    | 100cm               |
| Trailer Weight |           |                     |
| No Kitchen     | Ex-works  | 220kg               |
|                | Max Gross | 356kg               |
| With Kitchen   | Ex-works  | 235kg               |
|                | Max Gross | 400kg               |