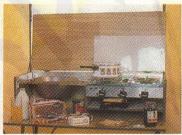

KITCHEN UNIT

Available with or without kitchen unit, the 'Carlton Special' features the unique Conway erecting system.