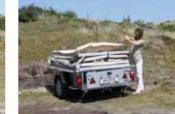

ght                     | 450 kg/ 990 lb  | 400 kg/ 880 lb  |
| Load capacity                   | 300 kg/ 660 lb  | 350 kg/ 770 lb  |
| Dimensions including towbar     |                 |                 |
| LxWxH (inch)                    | 157x57x43       | 144x67x46,5     |
| Luggage space LxWxH (inch)      | 85x28x10        | 77x47x21        |
| Luggage boxes LxWxH (inch)      | 85x14x8 (2x)    | n.a.            |
| Storing space in kitchen (inch) | 55x17x12        | n.a.            |
| Wheelsize                       | 155/70R13       | 185/70R13       |
| Wheel pressure                  | 2,5 BAR         | 2,5 BAR         |
| Maximum speed                   | 87.5 mph        | 87.5 mph        |







## ACCESSORIES











black wheel cases

cabin, groundsheet

### SETTING UP