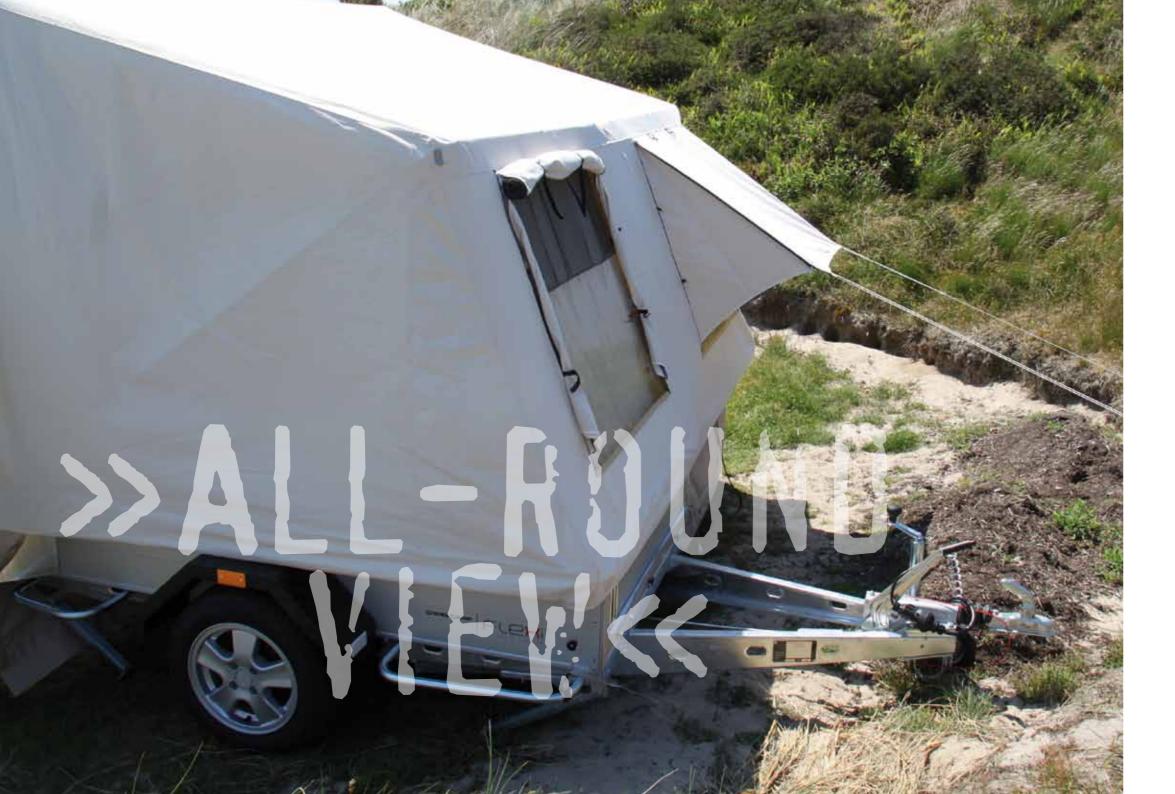

#### LIGHT-WEIGHT and easy to maintain

The tent is comfortable thanks to the use of material and ventilation possibilities.

Even when it rains, you have an all-round view, even from your bed.

The trailer is light-weight and easy to maintain, consisting of aluminium sandwich panels. The bottom is made of 15 mm laminated wood, so fit to carry more than just your camping gear.