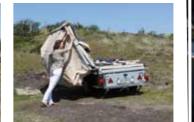

| 450 kg/ 990 lb  | 400 kg/ 880 lb  |
| Load capacity                   | 300 kg/ 660 lb  | 350 kg/ 770 lb  |
| Dimensions including towbar     |                 |                 |
| LxWxH (inch)                    | 157x57x43       | 144x67x46,5     |
| Luggage space LxWxH (inch)      | 85x28x10        | 77x47x21        |
| Luggage boxes LxWxH (inch)      | 85x14x8 (2x)    | n.a.            |
| Storing space in kitchen (inch) | 55x17x12        | n.a.            |
| Wheelsize                       | 155/70R13       | 185/70R13       |
| Wheel pressure                  | 2,5 BAR         | 2,5 BAR         |
| Maximum speed                   | 87.5 mph        | 87.5 mph        |







## ACCESSORIES











black wheel cases

cabin, groundsheet

### SETTING UP