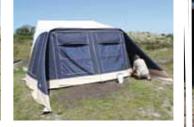

#### LIGHT-WEIGHT and easy to maintain

The tent is comfortable thanks to the use of material and ventilation possibilities.

Even when it rains, you have an all-round view, even from your bed.

The trailer is light-weight and easy to maintain, consisting of aluminium sandwich panels. The bottom is made of 15 mm laminated wood, so fit to carry more than just your camping gear.