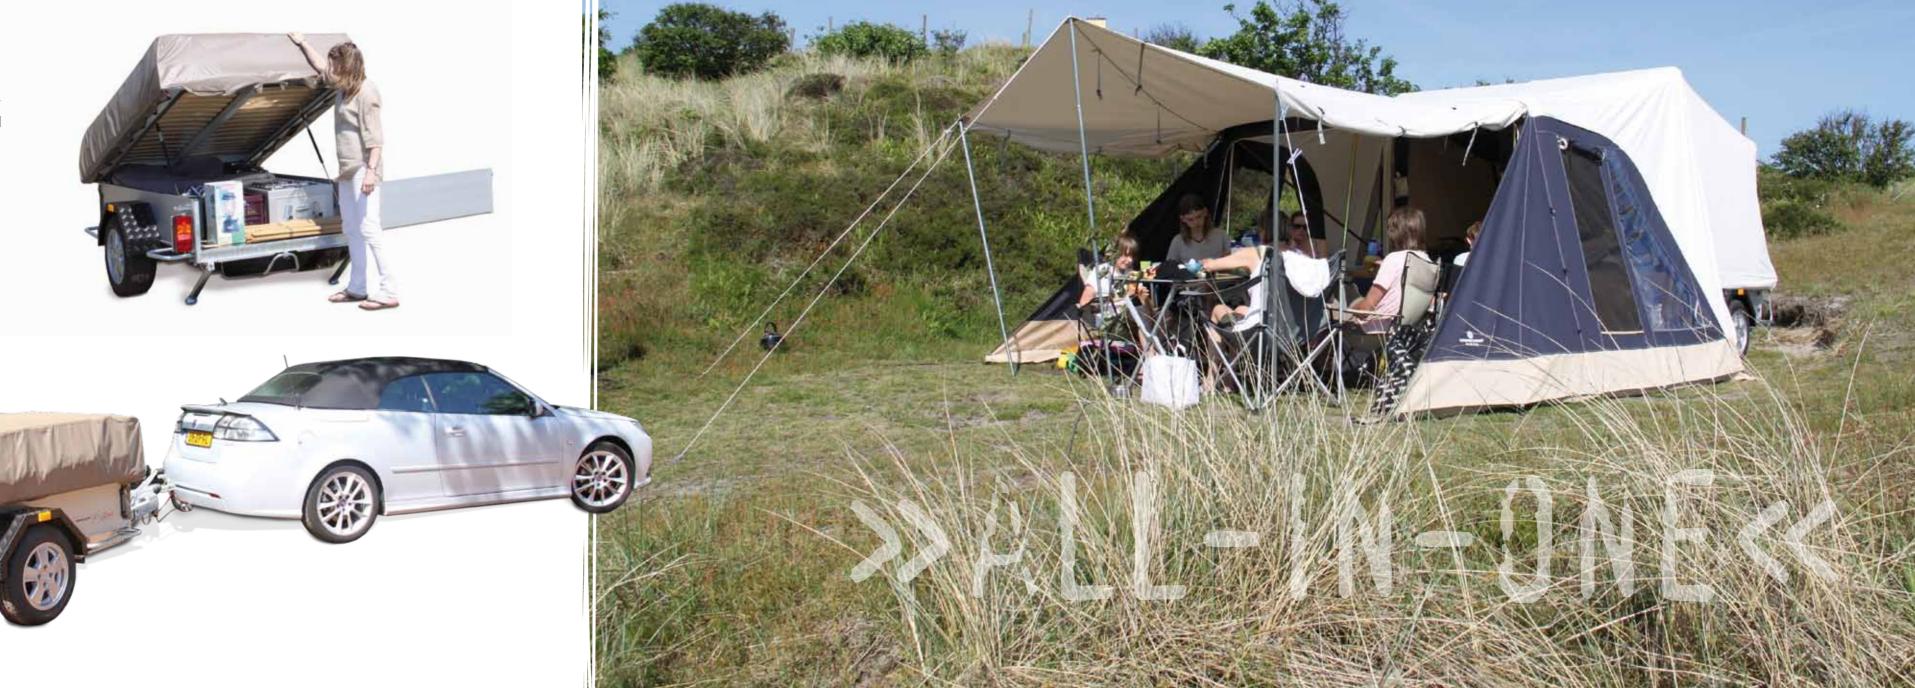

#### ALL YEAR

The looks of the tent are unmistakeable Combi-Camp, but the Flexi is a completey new addition to the product range. Typical Combi-Camp is the all-in-one concept. The difference lies in the way you can add or leave out the different modules:

- X Luggagetrailer
- X Tenttrailer
- X Transporter

The modular platform of the Flexi can be used all year round.