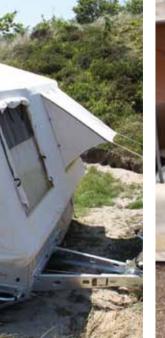

#### LIGHT-WEIGHT and easy to maintain

The tent is comfortable thanks to the use of material and ventilation possibilities.

Even when it rains, you have an all-round view, even from your bed.

The trailer is light-weight and easy to maintain, consisting of aluminium sandwich panels. The bottom is made of 15 mm laminated wood, so fit to carry more than just your camping gear.