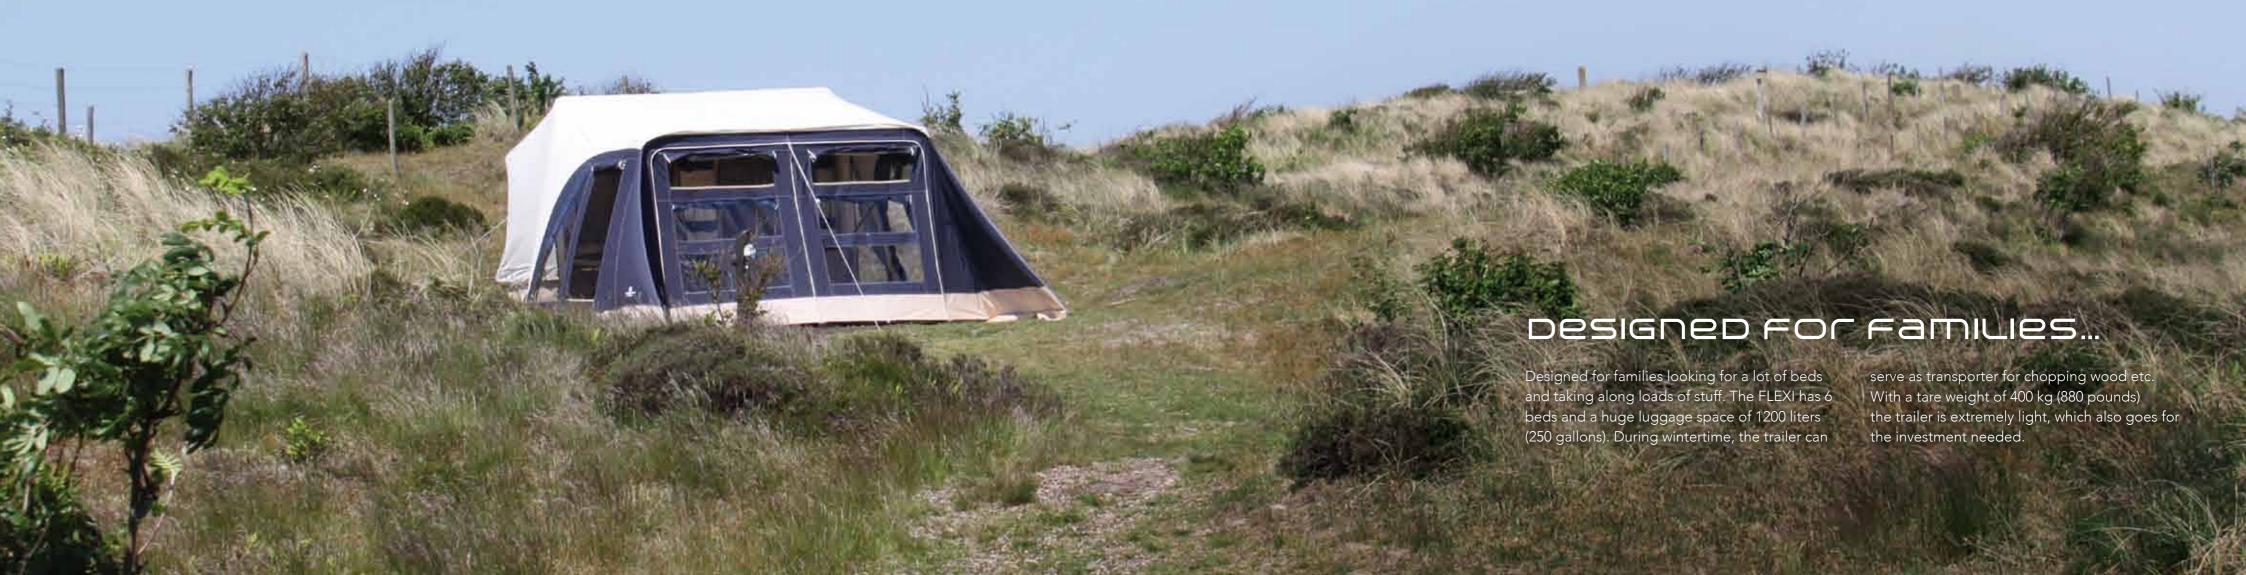

#### LIGHT-WEIGHT and easy to maintain

The tent is comfortable thanks to the use of material and ventilation possibilities.

Even when it rains, you have an all-round view, even from your bed.

The trailer is light-weight and easy to maintain, consisting of aluminium sandwich panels. The bottom is made of 15 mm laminated wood, so fit to carry more than just your camping gear.