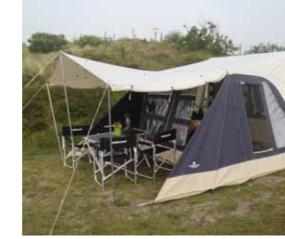

r  |
| Maximum weight                  | 750 kg /1650 lb | 750 kg /1650 lb |
| Tare weight                     | 450 kg/ 990 lb  | 400 kg/ 880 lb  |
| Load capacity                   | 300 kg/ 660 lb  | 350 kg/ 770 lb  |
| Dimensions including towbar     |                 |                 |
| LxWxH (inch)                    | 157x57x43       | 144x67x46,5     |
| Luggage space LxWxH (inch)      | 85x28x10        | 77x47x21        |
| Luggage boxes LxWxH (inch)      | 85x14x8 (2x)    | n.a.            |
| Storing space in kitchen (inch) | 55x17x12        | n.a.            |
| Wheelsize                       | 155/70R13       | 185/70R13       |
| Wheel pressure                  | 2,5 BAR         | 2,5 BAR         |
| Maximum speed                   | 87.5 mph        | 87.5 mph        |







## ACCESSORIES











black wheel cases

cabin, groundsheet

### SETTING UP