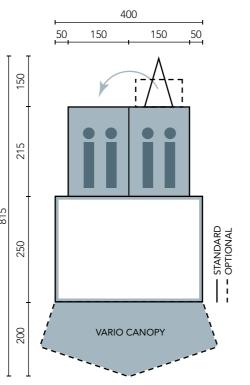

#### EXTRA SPACE

| TECHNICAL FACTS OF THE FLEXI    |                 |                 |
|---------------------------------|-----------------|-----------------|
|                                 | Comfort         | Tent & Trailer  |
| Maximum weight                  | 750 kg /1650 lb | 750 kg /1650 lb |
| Tare weight                     | 450 kg/ 990 lb  | 400 kg/ 880 lb  |
| Load capacity                   | 300 kg/ 660 lb  | 350 kg/ 770 lb  |
| Dimensions including towbar     |                 |                 |
| LxWxH (inch)                    | 157x57x43       | 144x67x46,5     |
| Luggage space LxWxH (inch)      | 85x28x10        | 77x47x21        |
| Luggage boxes LxWxH (inch)      | 85x14x8 (2x)    | n.a.            |
| Storing space in kitchen (inch) | 55x17x12        | n.a.            |
| Wheelsize                       | 155/70R13       | 185/70R13       |
| Wheel pressure                  | 2,5 BAR         | 2,5 BAR         |
| Maximum speed                   | 87.5 mph        | 87.5 mph        |