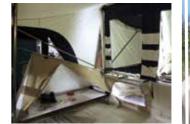

#### LIGHT-WEIGHT and easy to maintain

The tent is comfortable thanks to the use of material and ventilation possibilities.

Even when it rains, you have an all-round view, even from your bed.

The trailer is light-weight and easy to maintain, consisting of aluminium sandwich panels. The bottom is made of 15 mm laminated wood, so fit to carry more than just your camping gear.