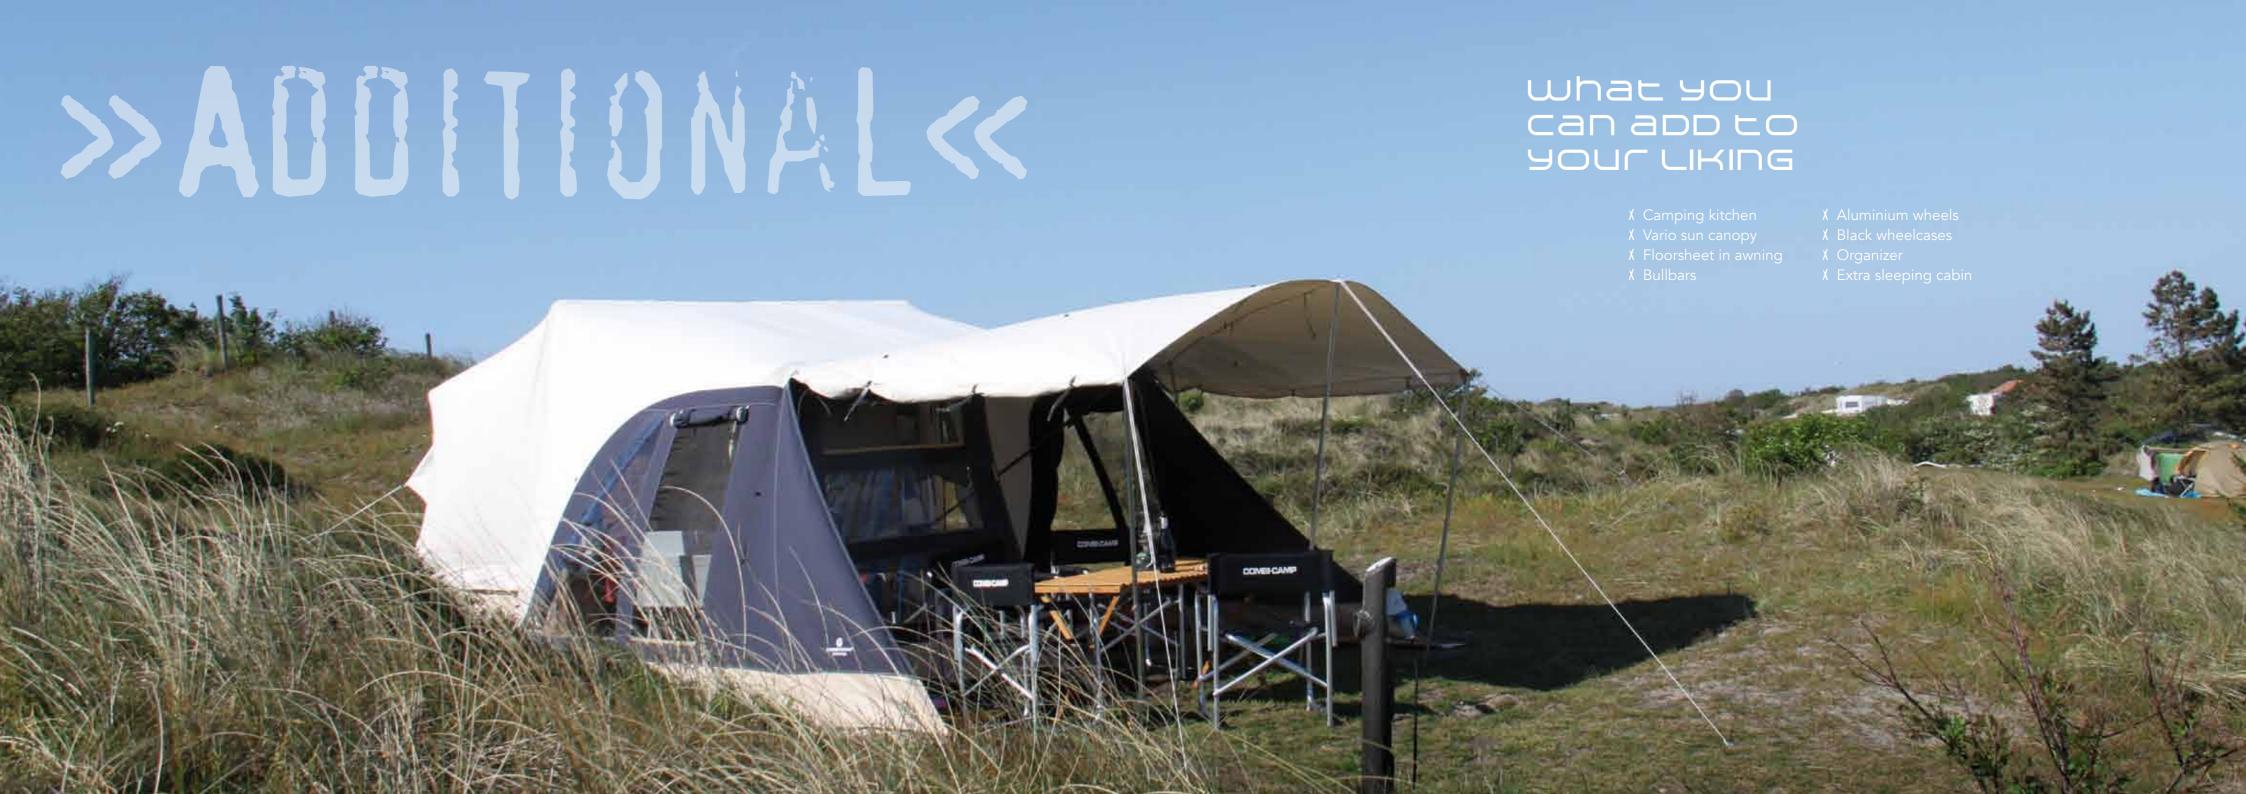

#### ALL YEAR

The looks of the tent are unmistakeable Combi-Camp, but the Flexi is a completey new addition to the product range. Typical Combi-Camp is the all-in-one concept. The difference lies in the way you can add or leave out the different modules:

- X Luggagetrailer
- X Tenttrailer
- X Transporter

The modular platform of the Flexi can be used all year round.





# >> THE FLEXI IS PACKED WITH USEFUL DETAILS THAT MAKE CAMPING GREAT <<

















#### LIGHT-WEIGHT and easy to maintain

The tent is comfortable thanks to the use of material and ventilation possibilities.

Even when it rains, you have an all-round view, even from your bed.

The trailer is light-weight and easy to maintain, consisting of aluminium sandwich panels. The bottom is made of 15 mm laminated wood, so fit to carry more than just your camping gear.



#### EXTRA SPACE



| TECHNICAL FACTS OF THE FLEXI    |                 |                 |
|---------------------------------|-----------------|-----------------|
|                                 | Comfort         | Tent & Trailer  |
| Maximum weight                  | 750 kg /1650 lb | 750 kg /1650 lb |
| Tare weight                     | 450 kg/ 990 lb  | 400 kg/ 880 lb  |
| Load capacity