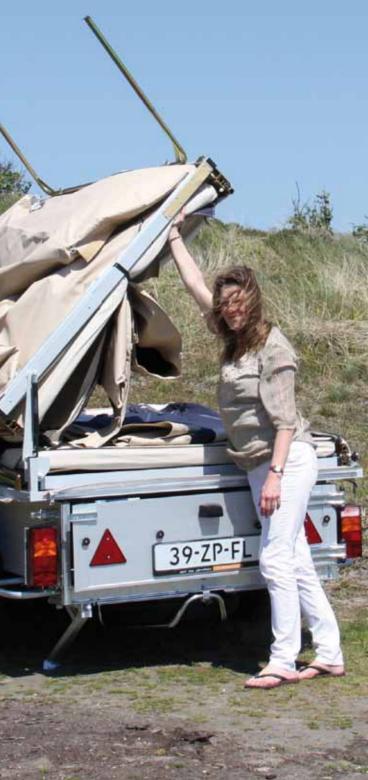

| 450 kg/ 990 lb  | 400 kg/ 880 lb  |
| Load capacity                   | 300 kg/ 660 lb  | 350 kg/ 770 lb  |
| Dimensions including towbar     |                 |                 |
| LxWxH (inch)                    | 157x57x43       | 144x67x46,5     |
| Luggage space LxWxH (inch)      | 85x28x10        | 77x47x21        |
| Luggage boxes LxWxH (inch)      | 85x14x8 (2x)    | n.a.            |
| Storing space in kitchen (inch) | 55x17x12        | n.a.            |
| Wheelsize                       | 155/70R13       | 185/70R13       |
| Wheel pressure                  | 2,5 BAR         | 2,5 BAR         |
| Maximum speed                   | 87.5 mph        | 87.5 mph        |







## ACCESSORIES











black wheel cases

cabin, groundsheet

### SETTING UP