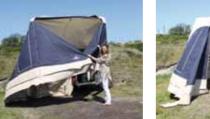

| 450 kg/ 990 lb  | 400 kg/ 880 lb  |
| Load capacity                   | 300 kg/ 660 lb  | 350 kg/ 770 lb  |
| Dimensions including towbar     |                 |                 |
| LxWxH (inch)                    | 157x57x43       | 144x67x46,5     |
| Luggage space LxWxH (inch)      | 85x28x10        | 77x47x21        |
| Luggage boxes LxWxH (inch)      | 85x14x8 (2x)    | n.a.            |
| Storing space in kitchen (inch) | 55x17x12        | n.a.            |
| Wheelsize                       | 155/70R13       | 185/70R13       |
| Wheel pressure                  | 2,5 BAR         | 2,5 BAR         |
| Maximum speed                   | 87.5 mph        | 87.5 mph        |







## ACCESSORIES











black wheel cases

cabin, groundsheet

### SETTING UP