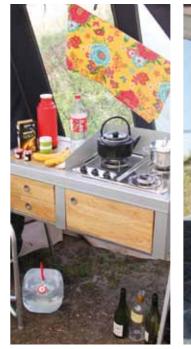

#### LIGHT-WEIGHT and easy to maintain

The tent is comfortable thanks to the use of material and ventilation possibilities.

Even when it rains, you have an all-round view, even from your bed.

The trailer is light-weight and easy to maintain, consisting of aluminium sandwich panels. The bottom is made of 15 mm laminated wood, so fit to carry more than just your camping gear.

#### EXTRA SPACE

| TECHNICAL FACTS OF THE FLEXI    |                 |                 |
|---------------------------------|-----------------|-----------------|
|                                 | Comfort         | Tent & Trailer  |
| Maximum weight                  | 750 kg /1650 lb | 750 kg /1650 lb |
| Tare weight                     | 450 kg/ 990 lb  | 400 kg/ 880 lb  |
| Load capacity                   | 300 kg/ 660 lb  | 350 kg/ 770 lb  |
| Dimensions including towbar     |                 |                 |
| LxWxH (inch)                    | 157x57x43       | 144x67x46,5     |
| Luggage space LxWxH (inch)      | 85x28x10        | 77x47x21        |
| Luggage boxes LxWxH (inch)      | 85x14x8 (2x)    | n.a.            |
| Storing space in kitchen (inch) | 55x17x12        | n.a.            |
| Wheelsize                       | 155/70R13       | 185/70R13       |
| Wheel pressure                  | 2,5 BAR         | 2,5 BAR         |
| Maximum speed                   | 87.5 mph        | 87.5 mph        |