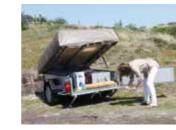

eight                     | 450 kg/ 990 lb  | 400 kg/ 880 lb  |
| Load capacity                   | 300 kg/ 660 lb  | 350 kg/ 770 lb  |
| Dimensions including towbar     |                 |                 |
| LxWxH (inch)                    | 157x57x43       | 144x67x46,5     |
| Luggage space LxWxH (inch)      | 85x28x10        | 77x47x21        |
| Luggage boxes LxWxH (inch)      | 85x14x8 (2x)    | n.a.            |
| Storing space in kitchen (inch) | 55x17x12        | n.a.            |
| Wheelsize                       | 155/70R13       | 185/70R13       |
| Wheel pressure                  | 2,5 BAR         | 2,5 BAR         |
| Maximum speed                   | 87.5 mph        | 87.5 mph        |







## ACCESSORIES











black wheel cases

cabin, groundsheet

### SETTING UP