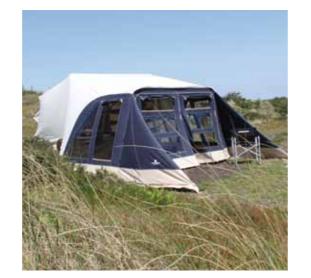

#### ALL YEAR

The looks of the tent are unmistakeable Combi-Camp, but the Flexi is a completey new addition to the product range. Typical Combi-Camp is the all-in-one concept. The difference lies in the way you can add or leave out the different modules:

#### LIGHT-WEIGHT and easy to maintain

The tent is comfortable thanks to the use of material and ventilation possibilities.

Even when it rains, you have an all-round view, even from your bed.

The trailer is light-weight and easy to maintain, consisting of aluminium sandwich panels. The bottom is made of 15 mm laminated wood, so fit to carry more than just your camping gear.