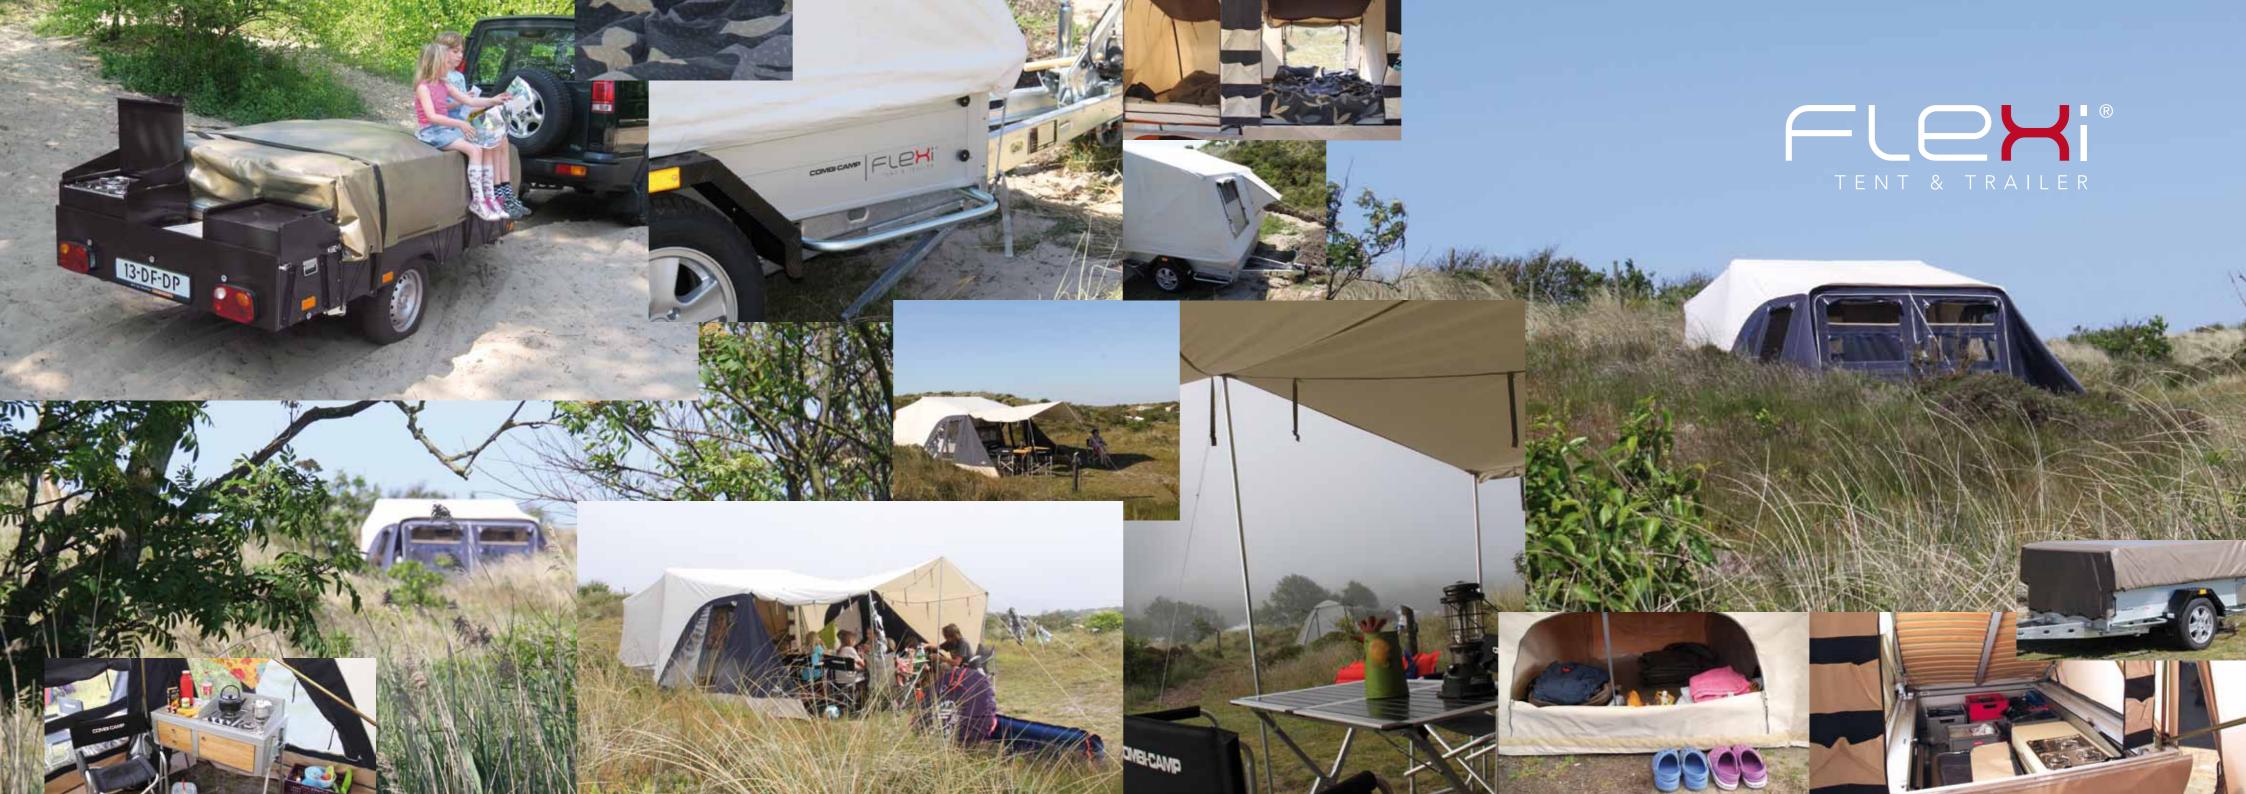

#### ALL YEAR

The looks of the tent are unmistakeable Combi-Camp, but the Flexi is a completey new addition to the product range. Typical Combi-Camp is the all-in-one concept. The difference lies in the way you can add or leave out the different modules:

- X Luggagetrailer
- X Tenttrailer
- X Transporter

The modular platform of the Flexi can be used all year round.