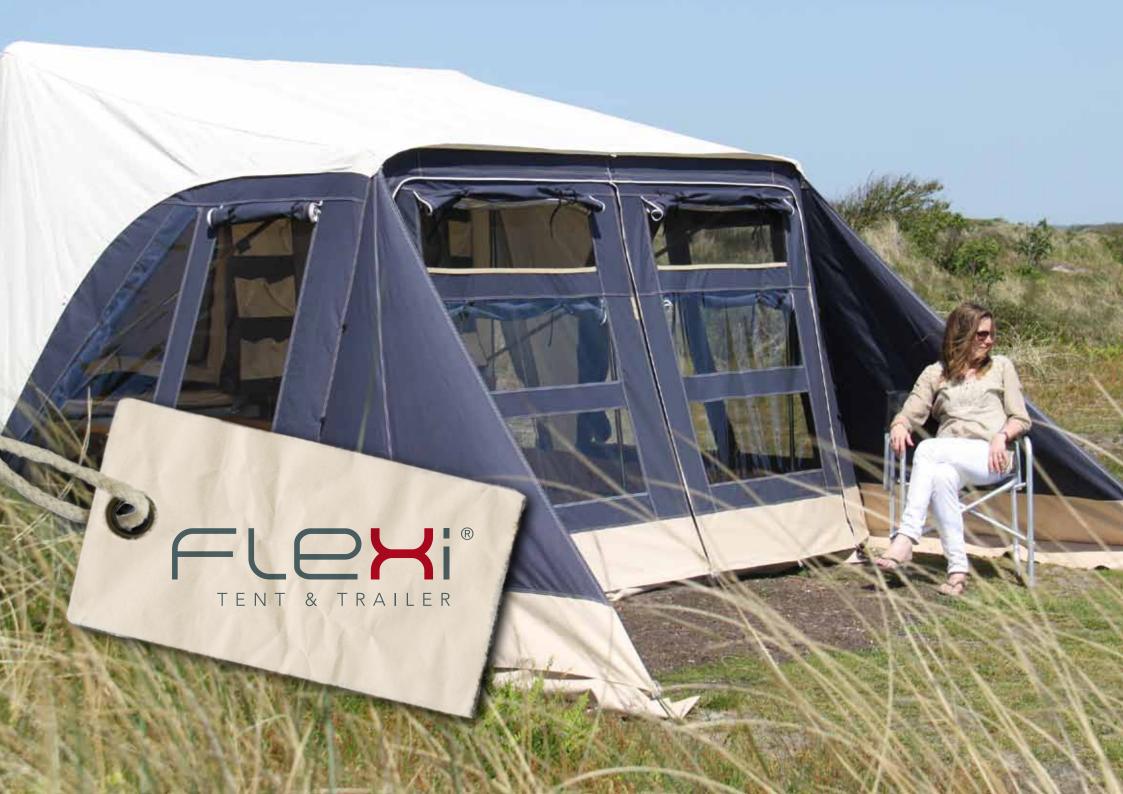

#### ALL YEAR

The looks of the tent are unmistakeable Combi-Camp, but the Flexi is a completey new addition to the product range. Typical Combi-Camp is the all-in-one concept. The difference lies in the way you can add or leave out the different modules:

- X Luggagetrailer
- X Tenttrailer
- X Transporter

The modular platform of the Flexi can be used all year round.





# >> THE FLEXI IS PACKED WITH USEFUL DETAILS THAT MAKE CAMPING GREAT <<

















#### LIGHT-WEIGHT and easy to maintain

The tent is comfortable thanks to the use of material and ventilation possibilities.

Even when it rains, you have an all-round view, even from your bed.

The trailer is light-weight and easy to maintain, consisting of aluminium sandwich panels. The bottom is made of 15 mm laminated wood,