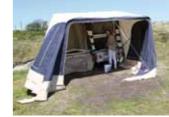

#### LIGHT-WEIGHT and easy to maintain

The tent is comfortable thanks to the use of material and ventilation possibilities.

Even when it rains, you have an all-round view, even from your bed.

The trailer is light-weight and easy to maintain, consisting of aluminium sandwich panels. The bottom is made of 15 mm laminated wood, so fit to carry more than just your camping gear.