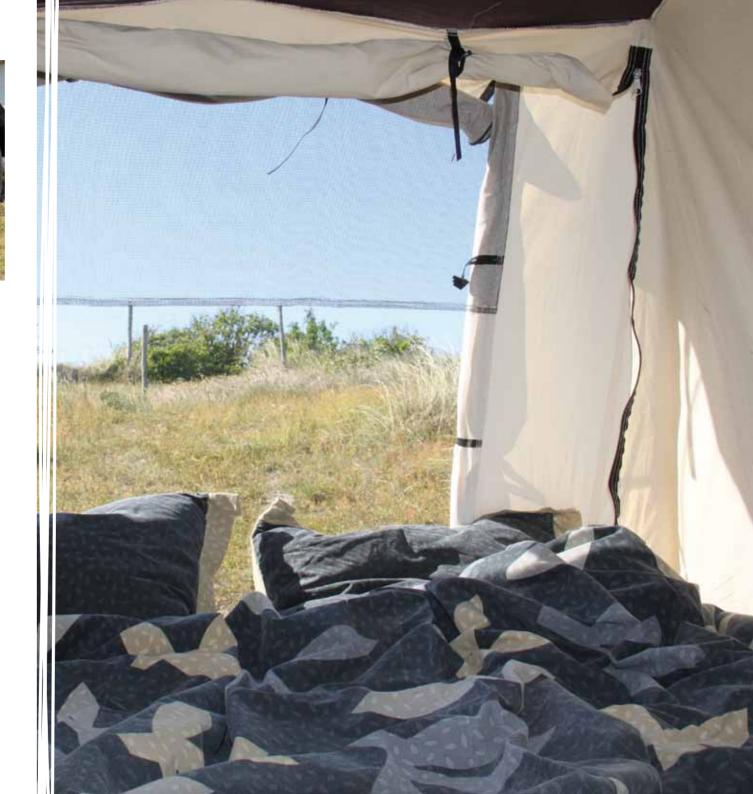

#### LIGHT-WEIGHT and easy to maintain

The tent is comfortable thanks to the use of material and ventilation possibilities.

Even when it rains, you have an all-round view, even from your bed.

The trailer is light-weight and easy to maintain, consisting of aluminium sandwich panels. The bottom is made of 15 mm laminated wood, so fit to carry more than just your camping gear.