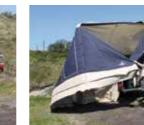

| 450 kg/ 990 lb  | 400 kg/ 880 lb  |
| Load capacity                   | 300 kg/ 660 lb  | 350 kg/ 770 lb  |
| Dimensions including towbar     |                 |                 |
| LxWxH (inch)                    | 157x57x43       | 144x67x46,5     |
| Luggage space LxWxH (inch)      | 85x28x10        | 77x47x21        |
| Luggage boxes LxWxH (inch)      | 85x14x8 (2x)    | n.a.            |
| Storing space in kitchen (inch) | 55x17x12        | n.a.            |
| Wheelsize                       | 155/70R13       | 185/70R13       |
| Wheel pressure                  | 2,5 BAR         | 2,5 BAR         |
| Maximum speed                   | 87.5 mph        | 87.5 mph        |







## ACCESSORIES











black wheel cases

cabin, groundsheet

### SETTING UP