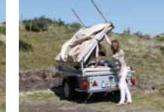

t                     | 450 kg/ 990 lb  | 400 kg/ 880 lb  |
| Load capacity                   | 300 kg/ 660 lb  | 350 kg/ 770 lb  |
| Dimensions including towbar     |                 |                 |
| LxWxH (inch)                    | 157x57x43       | 144x67x46,5     |
| Luggage space LxWxH (inch)      | 85x28x10        | 77x47x21        |
| Luggage boxes LxWxH (inch)      | 85x14x8 (2x)    | n.a.            |
| Storing space in kitchen (inch) | 55x17x12        | n.a.            |
| Wheelsize                       | 155/70R13       | 185/70R13       |
| Wheel pressure                  | 2,5 BAR         | 2,5 BAR         |
| Maximum speed                   | 87.5 mph        | 87.5 mph        |







## ACCESSORIES











black wheel cases

cabin, groundsheet

### SETTING UP