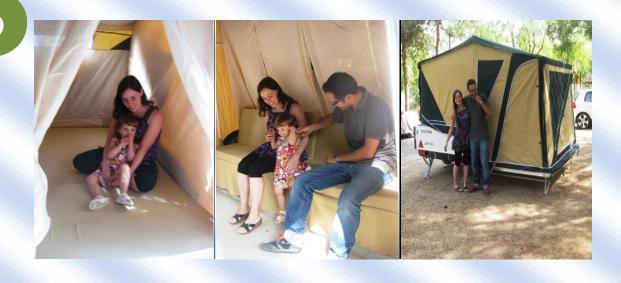

## **Step by Step**

## **Montana Explorer**



tep 1. Put down the jockey wheel, release (unhook) the trailer from the car





tep 2. Down the steady corners with the handle provided, until level the trailer Use the level included in the rear side.





5

tep 3. Open the locks with the key.





tep 4. Raise the cover leg, until the top



## tep 5. Open the cover down to the ground



S

tep 6. Enter in the tent and raise the central tubes to completely center the tent



tep 7. Leave the tent and hook it at the trailer structure



tep 8. For a better support use the included tubes for tensioning the tent.



tep 9. Put the curtains and cushions in bed or seat position