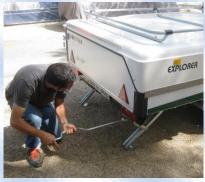

5

tep 3. Open the locks with the key.

tep 4. Raise the cover leg, until the top