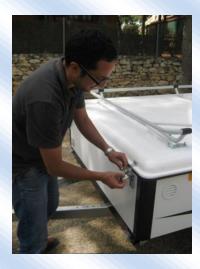

5

tep 3. Open the locks with the key.

tep 4. Raise the cover leg, until the top