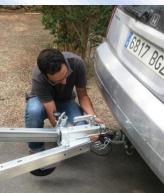

## **Montana Explorer**

tep 1. Put down the jockey wheel, release (unhook) the trailer from the car

tep 2. Down the steady corners with the handle provided, until level the trailer Use the level included in the rear side.