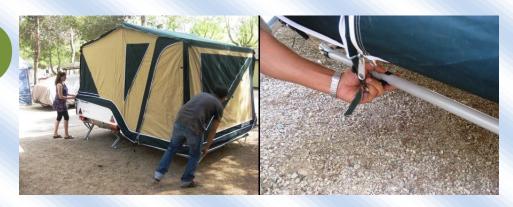

## **Montana Explorer**

tep 1. Put down the jockey wheel, release (unhook) the trailer from the car

tep 2. Down the steady corners with the handle provided, until level the trailer Use the level included in the rear side.

5

tep 3. Open the locks with the key.

tep 4. Raise the cover leg, until the top

## tep 5. Open the cover down to the ground

S

tep 6. Enter in the tent and raise the central tubes to completely center the tent

tep 7. Leave the tent and hook it at the trailer structure

tep 8. For a better support use the included tubes for tensioning the tent.