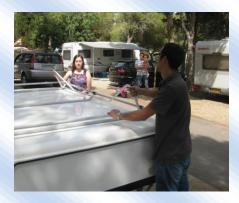

## tep 5. Open the cover down to the ground

S

tep 6. Enter in the tent and raise the central tubes to completely center the tent

tep 7. Leave the tent and hook it at the trailer structure

tep 8. For a better support use the included tubes for tensioning the tent.