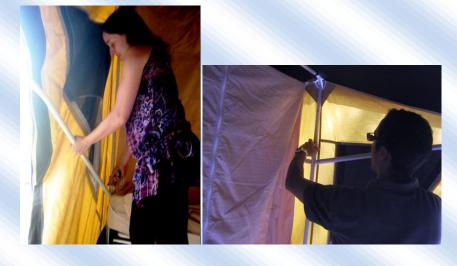

## tep 5. Open the cover down to the ground

S

tep 6. Enter in the tent and raise the central tubes to completely center the tent

tep 7. Leave the tent and hook it at the trailer structure

tep 8. For a better support use the included tubes for tensioning the tent.