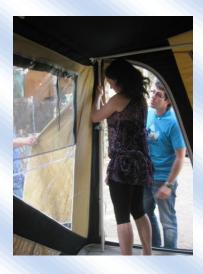

## tep 5. Open the cover down to the ground

S

tep 6. Enter in the tent and raise the central tubes to completely center the tent

tep 7. Leave the tent and hook it at the trailer structure

tep 8. For a better support use the included tubes for tensioning the tent.

tep 9. Put the curtains and cushions in bed or seat position