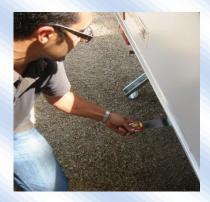

5

tep 3. Open the locks with the key.

tep 4. Raise the cover leg, until the top