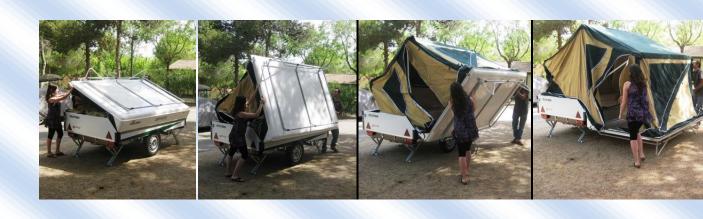

## tep 5. Open the cover down to the ground

S

tep 6. Enter in the tent and raise the central tubes to completely center the tent

tep 7. Leave the tent and hook it at the trailer structure

tep 8. For a better support use the included tubes for tensioning the tent.