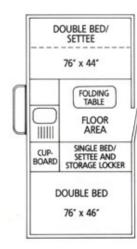

#### DISCOVERY

Two double beds plus a single bed two of the beds convert to settees. Sink and drainer unit. 2 ring cooker plus grill. Cupboard storage capacity: 22 cu. ft.

One toughened glass opening window and two plastic ones. Lockable door with additional toughened glass window. 6 cwt unladen weight allows safe towing by small cars.