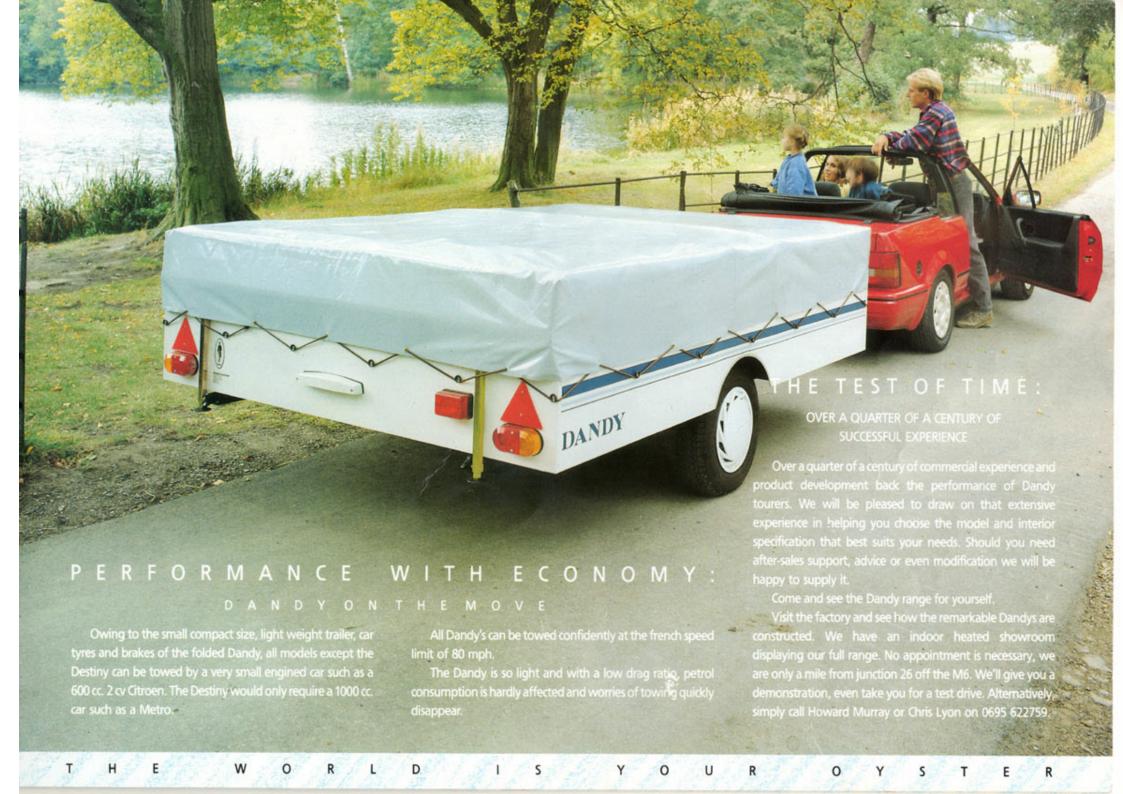

# Dandy

THE WORLD

IS YOUR

OYSTER

# HE WORLD IS YOUR OYSTER

Half-caravan, half-trailer tent: a Dandy tourer combines comfort, convenience and carefree towability in one unique package.

On the move it is safe, easy to manoeuvre, and can be towed without effort at high speeds over long distances. The ideal touring trailer.

On site it is simplicity itself. One or two people can have it set up in less than 5 minutes - on any sort of ground - ready for use.

The world is your oyster. A Dandy tourer gives you the freedom of the road... without a caravan's penalties of travelling time and fuel cost. And in a matter of minutes it opens out to create a comfortable touring home... with a lockable door, toughened glass windows, and a complete absence of pegging out.