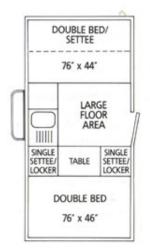

### THE DART & DELTA

Two double beds - one converting to a high back settee. Delta has an extra child's bed which also serves as a settee and storage locker. Upholstered bench seat. Sink and drainer unit. 2 ring cooker plus grill. Cupboard storage capacities: Dart 15 cu. ft, Delta 18.5 cu. ft.

One toughened glass opening window and two plastic ones. Lockable door with additional toughened glass window. Dart 5 cwt and Delta 5.5 cwt unladen weights allows safe towing by small cars.