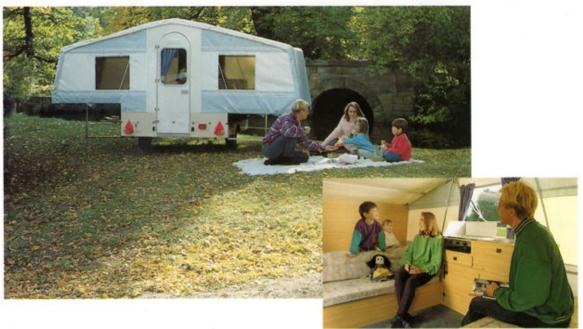

## OF PLEASURE

The unique twin-wall polyester system of the Dandy tourer roof provides better insulation than double glazing, and can be packed down wet without any adverse effect on the material itself... or the contents of the trailer.

This material, combined with the rugged welded all-steel chassis, give Dandy tourers outstanding durability - adding up to a lifetime of pleasure... and a secondhand value that can actually increase on the original purchase price.