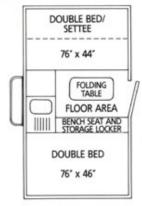

### THE DART & DELTA

Two double beds - one converting to a high back settee. Delta has an extra child's bed which also serves as a settee and storage locker. Upholstered bench seat. Sink and drainer unit. 2 ring cooker plus grill. Cupboard storage capacities: Dart 15 cu. ft, Delta 18.5 cu. ft.

One toughened glass opening window and two plastic ones. Lockable door with additional toughened glass window. Dart 5 cwt and Delta 5.5 cwt unladen weights allows safe towing by small cars.