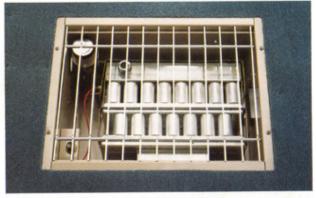

#### "WINTERISED": THE ADDITIONAL SPECIFICATION FOR THE ALL-SEASON USER

Taking advantage of the remarkable insulation performance of the twin-panel PVC polyester roof covering system, Dandy tourers can be "winterised" for comfortable cold weather use. This additional specification involves extending the insulation to the side wall panels, and setting a 6800 BTU externally flued gas heater under a steel grill in the floor. The warmth is guaranteed!