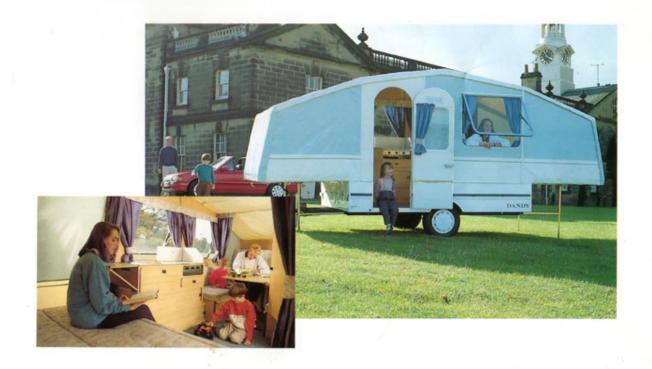

# HE WORLD IS YOUR OYSTER

Half-caravan, half-trailer tent: a Dandy tourer combines comfort, convenience and carefree towability in one unique package.

On the move it is safe, easy to manoeuvre, and can be towed without effort at high speeds over long distances. The ideal touring trailer.

On site it is simplicity itself. One or two people can have it set up in less than 5 minutes - on any sort of ground - ready for use.

The world is your oyster. A Dandy tourer gives you the freedom of the road... without a caravan's penalties of travelling time and fuel cost. And in a matter of minutes it opens out to create a comfortable touring home... with a lockable door, toughened glass windows, and a complete absence of pegging out.