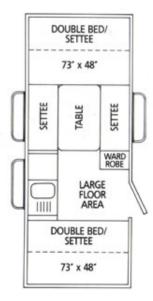

#### DISCOVERY

Two double beds plus a single bed two of the beds convert to settees. Sink and drainer unit. 2 ring cooker plus grill. Cupboard storage capacity: 22 cu. ft.

One toughened glass opening window and two plastic ones. Lockable door with additional toughened glass window. 6 cwt unladen weight allows safe towing by small cars.

#### THE DESIGNER

This model was introduced as a luxury two berth built on the spacious 'Discovery' chassis, but can be converted to sleep 5 adults if required. A centre pedestal table with a single settee either side makes a very attractive innovation.

Sink and drainer, 2 ring cooker plus grill. One toughened glass window, and 2 plastic ones, plus an additional large window alongside the bed. Lockable door with toughened glass window. 6 cwt unladen weight allows safe towing by small cars.