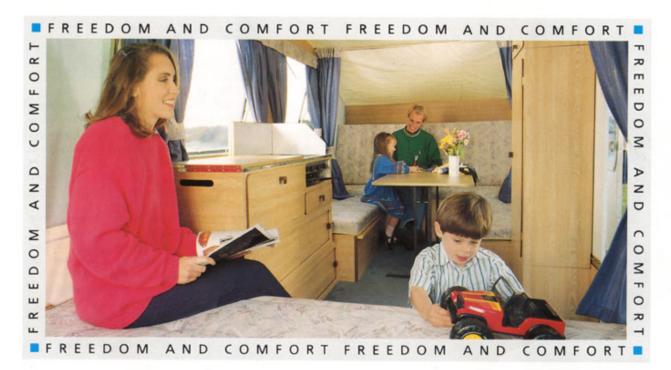

### THE DART & DELTA

Two double beds - one converting to a high back settee. Delta has an extra child's bed which also serves as a settee and storage locker. Upholstered bench seat. Sink and drainer unit. 2 ring cooker plus grill. Cupboard storage capacities: Dart 15 cu. ft, Delta 18.5 cu. ft.

#### DISCOVERY

Two double beds plus a single bed two of the beds convert to settees. Sink and drainer unit. 2 ring cooker plus grill. Cupboard storage capacity: 22 cu. ft.

One toughened glass opening window and two plastic ones. Lockable door with additional toughened glass window. 6 cwt unladen weight allows safe towing by small cars.