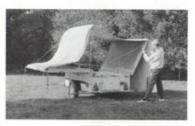

ite.

 Arrival on site.
 Unhitch and position. Remove trailer cover. Position adjustable stabilisers.

Open out the hinged lightweight aluminium framed beds. Roof lifts up automatically.

3

3. Raise the door.