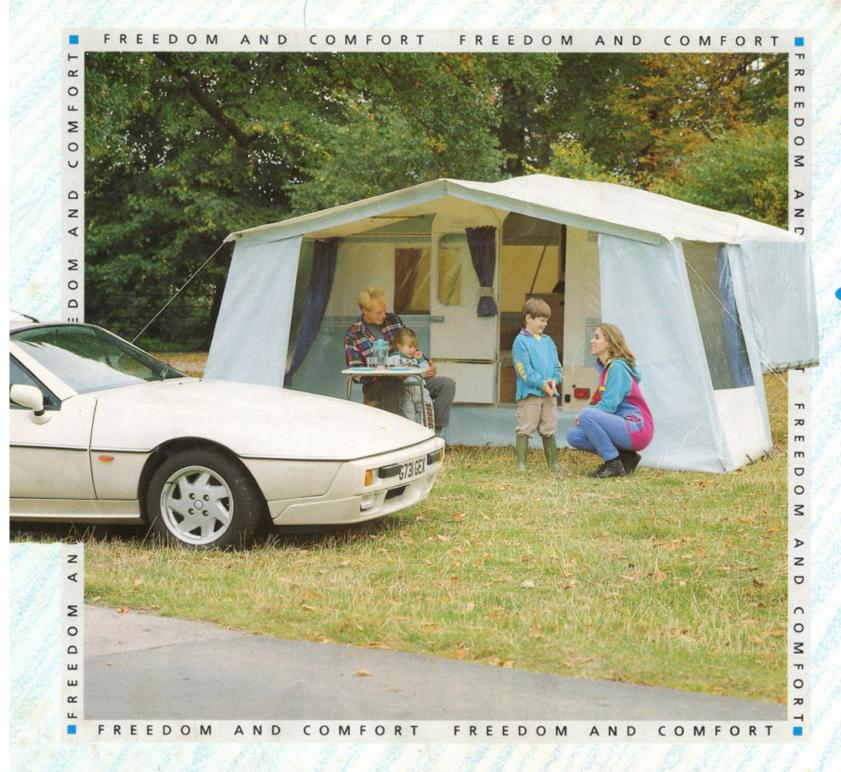

# HE WORLD IS YOUR OYSTER

Half-caravan, half-trailer tent: a Dandy tourer combines comfort, convenience and carefree towability in one unique package.

On the move it is safe, easy to manoeuvre, and can be towed without effort at high speeds over long distances. The ideal touring trailer.

On site it is simplicity itself. One or two people can have it set up in less than 5 minutes - on any sort of ground - ready for use.

The world is your oyster. A Dandy tourer gives you the freedom of the road... without a caravan's penalties of travelling time and fuel cost. And in a matter of minutes it opens out to create a comfortable touring home... with a lockable door, toughened glass windows, and a complete absence of pegging out.

4. Secure elastic tensioners. Open the door, sort out the seat backs, and put the kettle on!

MORETIME

TO

EXPLORE

We design Dandy tourers around one simple principle: they must be capable of being set up in minutes by one or two people... with no special skills... on any site... in winds up to gale force. This way you spend less time preparing your touring home; more time doing the things you have come to do.