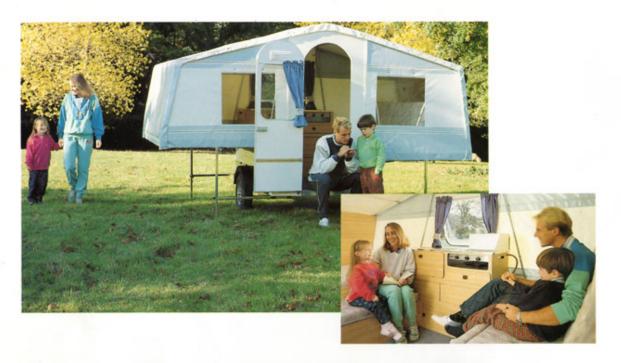

# HE WORLD IS YOUR OYSTER

Half-caravan, half-trailer tent: a Dandy tourer combines comfort, convenience and carefree towability in one unique package.

On the move it is safe, easy to manoeuvre, and can be towed without effort at high speeds over long distances. The ideal touring trailer.

On site it is simplicity itself. One or two people can have it set up in less than 5 minutes - on any sort of ground - ready for use.

The world is your oyster. A Dandy tourer gives you the freedom of the road... without a caravan's penalties of travelling time and fuel cost. And in a matter of minutes it opens out to create a comfortable touring home... with a lockable door, toughened glass windows, and a complete absence of pegging out.

ite.

 Arrival on site.
 Unhitch and position. Remove trailer cover. Position adjustable stabilisers.

Open out the hinged lightweight aluminium framed beds. Roof lifts up automatically.

3

3. Raise the door.

4. Secure elastic tensioners. Open the door, sort out the seat backs, and put the kettle on!

MORETIME

TO

EXPLORE

We design Dandy tourers around one simple principle: they must be capable of being set up in minutes by one or two people... with no special skills... on any site... in winds up to gale force. This way you spend less time preparing your touring home; more time doing the things you have come to do.