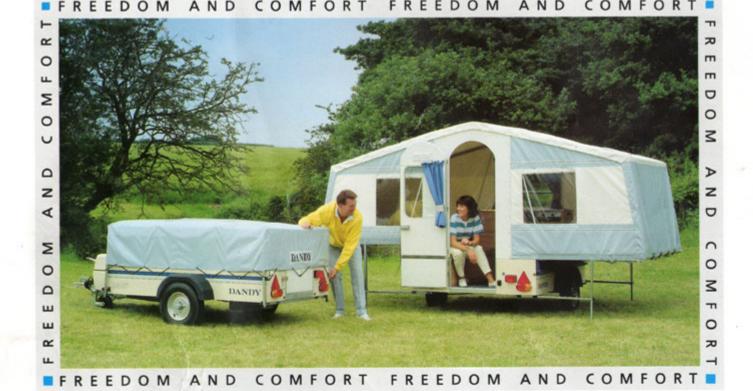

# HE WORLD IS YOUR OYSTER

Half-caravan, half-trailer tent: a Dandy tourer combines comfort, convenience and carefree towability in one unique package.

On the move it is safe, easy to manoeuvre, and can be towed without effort at high speeds over long distances. The ideal touring trailer.

On site it is simplicity itself. One or two people can have it set up in less than 5 minutes - on any sort of ground - ready for use.

The world is your oyster. A Dandy tourer gives you the freedom of the road... without a caravan's penalties of travelling time and fuel cost. And in a matter of minutes it opens out to create a comfortable touring home... with a lockable door, toughened glass windows, and a complete absence of pegging out.

ite.

 Arrival on site.
 Unhitch and position. Remove trailer cover. Position adjustable stabilisers.

Open out the hinged lightweight aluminium framed beds. Roof lifts up automatically.

3

3. Raise the door.