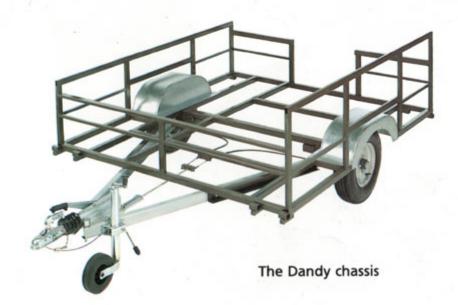

## THE RUNNING GEAR AND CHASSIS: AN EMPHASIS ON QUALITY, THE FOCUS ON SAFETY

A glance at the mechanical pedigree of Dandy tourers indicates their purpose: to travel safely, rapidly and reliably. Automatic reverse brakes are matched with a hydraulically damped towing hitch for secure performance. Car wheels and tyres are fitted that are rated for speeds over 100 mph, and give a softer ride without excessive wear.

The chassis is another Dandy original - a rugged configuration of undersealed steel floor frame and vertical side frames welded for life long stiffness. Here is the strength at the heart of the total design concept.