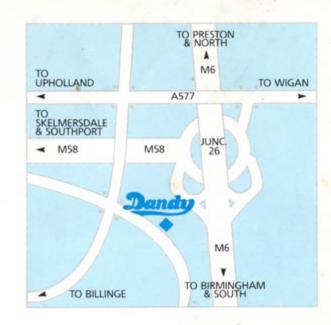

|



 After leaving M6, turn left at each set of traffic lights.



Church Street, Orrell, Wigan, Lancs. WN5 8TG. England. Tel: (0695) 622759.

You can download more things about the Dandy camper by takeing a visit to

www.dandyforum.co.uk