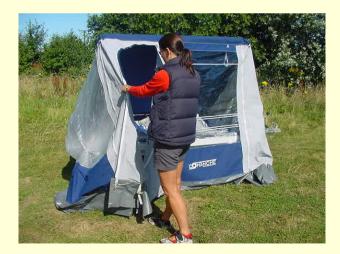

#### ZIP OPEN THE DOOR AND PULL UP BED POLE TILL IT CLICKS INTO POSITION DO THIS BOTH SIDES