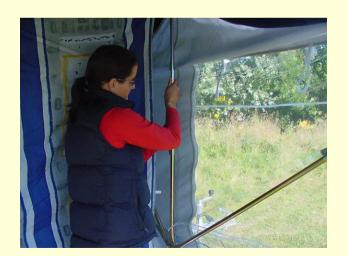

### **COMANCHE PETIT**

### STEP BY STEP ERECTION INSTRUCTION



#### **UN-HOOK UNIT FROM CAR**





## **STEP 2.** LEVEL UNIT WITH JOCKEY WHEEL



## **STEP 3.**

#### WIND DOWN ALL 4 CORNER STEADIES WITH HANDLE PROVIDED







#### TAKE TRAILER COVER OFF AND FOLD AWAY NEATLY





## **STEP 5.**

#### LOOSEN CANVAS SO IT LAYS FREE ON THE BED





## **STEP 6.**

# WALK CANVAS OUT TILL THE POLES CLICK INTO POSITION







#### ZIP OPEN THE DOOR AND PULL UP BED POLE TILL IT CLICKS INTO POSITION DO THIS BOTH SIDES





## **STEP 8.**

#### OUTSIDE FIX THE CLIPS ALL ROUND THE BODY TO HOLD THE CANVAS TO THE UNIT BASE





### **STEP 9.**

#### NOW PEG THE FRONT CANVAS OUT AND THREAD THROUGH THE DRAFT SKIRT





## **STEP 10.**

#### NOW HANG THE CURTAINS ALL DONE!!!