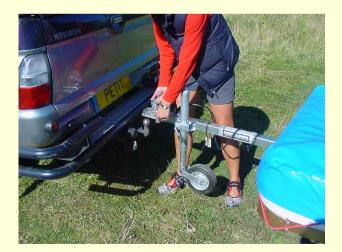

### **COMANCHE PETIT**

### STEP BY STEP ERECTION INSTRUCTION



#### **UN-HOOK UNIT FROM CAR**





## **STEP 2.** LEVEL UNIT WITH JOCKEY WHEEL



## **STEP 3.**

#### WIND DOWN ALL 4 CORNER STEADIES WITH HANDLE PROVIDED







#### TAKE TRAILER COVER OFF AND FOLD AWAY NEATLY





## **STEP 5.**

#### LOOSEN CANVAS SO IT LAYS FREE ON THE BED





## **STEP 6.**

# WALK CANVAS OUT TILL THE POLES CLICK INTO POSITION







#### ZIP OPEN THE DOOR AND PULL UP BED POLE TILL IT CLICKS INTO POSITION DO THIS BOTH SIDES





## **STEP 8.**

#### OUTSIDE FIX THE CLIPS ALL ROUND THE BODY TO HOLD THE CANVAS TO THE UNIT BASE





### **STEP 9.**

#### NOW PEG THE FRONT CANVAS OUT AND THREAD THROUGH THE DRAFT SKIRT





## **STEP 10.**

#### NOW HANG THE CURTAINS ALL DONE!!!