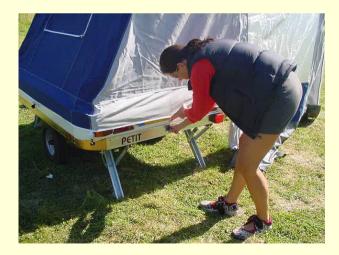

### **COMANCHE PETIT**

### STEP BY STEP ERECTION INSTRUCTION



#### **UN-HOOK UNIT FROM CAR**





## **STEP 2.** LEVEL UNIT WITH JOCKEY WHEEL



## **STEP 3.**

#### WIND DOWN ALL 4 CORNER STEADIES WITH HANDLE PROVIDED







#### TAKE TRAILER COVER OFF AND FOLD AWAY NEATLY





## **STEP 5.**

#### LOOSEN CANVAS SO IT LAYS FREE ON THE BED





## **STEP 6.**

# WALK CANVAS OUT TILL THE POLES CLICK INTO POSITION







#### ZIP OPEN THE DOOR AND PULL UP BED POLE TILL IT CLICKS INTO POSITION DO THIS BOTH SIDES





## **STEP 8.**

#### OUTSIDE FIX THE CLIPS ALL ROUND THE BODY TO HOLD THE CANVAS TO THE UNIT BASE





### **STEP 9.**

#### NOW PEG THE FRONT CANVAS OUT AND THREAD THROUGH THE DRAFT SKIRT





## **STEP 10.**

#### NOW HANG THE CURTAINS ALL DONE!!!