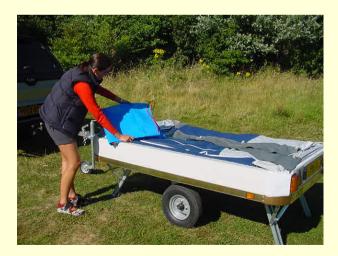

### **COMANCHE PETIT**

### STEP BY STEP ERECTION INSTRUCTION



#### **UN-HOOK UNIT FROM CAR**





## **STEP 2.** LEVEL UNIT WITH JOCKEY WHEEL



## **STEP 3.**

#### WIND DOWN ALL 4 CORNER STEADIES WITH HANDLE PROVIDED







#### TAKE TRAILER COVER OFF AND FOLD AWAY NEATLY





## **STEP 5.**

#### LOOSEN CANVAS SO IT LAYS FREE ON THE BED





## **STEP 6.**

# WALK CANVAS OUT TILL THE POLES CLICK INTO POSITION







#### ZIP OPEN THE DOOR AND PULL UP BED POLE TILL IT CLICKS INTO POSITION DO THIS BOTH SIDES





## **STEP 8.**

#### OUTSIDE FIX THE CLIPS ALL ROUND THE BODY TO HOLD THE CANVAS TO THE UNIT BASE





### **STEP 9.**

#### NOW PEG THE FRONT CANVAS OUT AND THREAD THROUGH THE DRAFT SKIRT





## **STEP 10.**

#### NOW HANG THE CURTAINS ALL DONE!!!