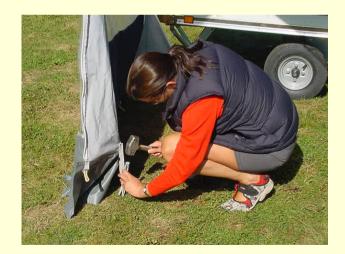

#### OUTSIDE FIX THE CLIPS ALL ROUND THE BODY TO HOLD THE CANVAS TO THE UNIT BASE