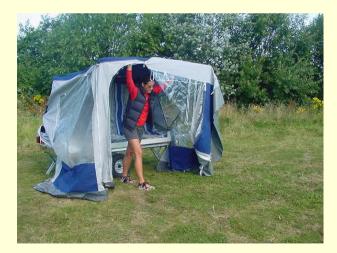

# WALK CANVAS OUT TILL THE POLES CLICK INTO POSITION

#### ZIP OPEN THE DOOR AND PULL UP BED POLE TILL IT CLICKS INTO POSITION DO THIS BOTH SIDES