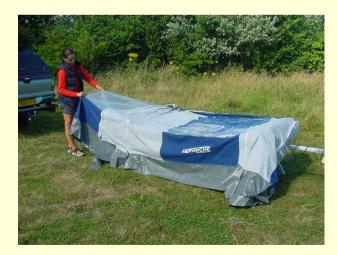

#### TAKE TRAILER COVER OFF AND FOLD AWAY NEATLY

#### LOOSEN CANVAS SO IT LAYS FREE ON THE BED