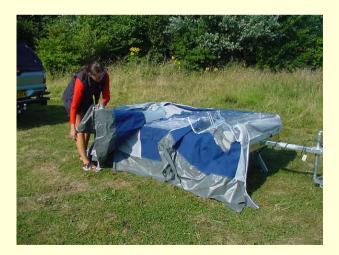

### **COMANCHE PETIT**

### STEP BY STEP ERECTION INSTRUCTION



#### **UN-HOOK UNIT FROM CAR**





## **STEP 2.** LEVEL UNIT WITH JOCKEY WHEEL



## **STEP 3.**

#### WIND DOWN ALL 4 CORNER STEADIES WITH HANDLE PROVIDED







#### TAKE TRAILER COVER OFF AND FOLD AWAY NEATLY





## **STEP 5.**

#### LOOSEN CANVAS SO IT LAYS FREE ON THE BED





## **STEP 6.**

# WALK CANVAS OUT TILL THE POLES CLICK INTO POSITION







#### ZIP OPEN THE DOOR AND PULL UP BED POLE TILL IT CLICKS INTO POSITION DO THIS BOTH SIDES





## **STEP 8.**

#### OUTSIDE FIX THE CLIPS ALL ROUND THE BODY TO HOLD THE CANVAS TO THE UNIT BASE





### **STEP 9.**

#### NOW PEG THE FRONT CANVAS OUT AND THREAD THROUGH THE DRAFT SKIRT





## **STEP 10.**

#### NOW HANG THE CURTAINS ALL DONE!!!