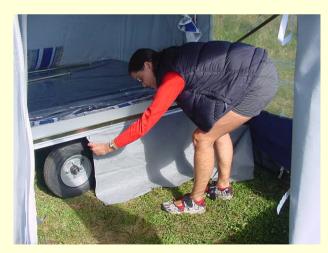

### **STEP 9.**

#### NOW PEG THE FRONT CANVAS OUT AND THREAD THROUGH THE DRAFT SKIRT