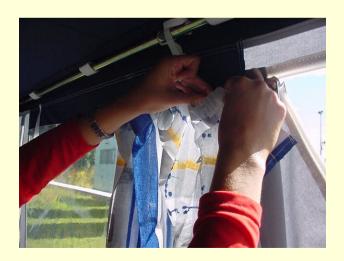

### **COMANCHE PETIT**

### STEP BY STEP ERECTION INSTRUCTION



#### **UN-HOOK UNIT FROM CAR**





## **STEP 2.** LEVEL UNIT WITH JOCKEY WHEEL



## **STEP 3.**

#### WIND DOWN ALL 4 CORNER STEADIES WITH HANDLE PROVIDED







#### TAKE TRAILER COVER OFF AND FOLD AWAY NEATLY





## **STEP 5.**

#### LOOSEN CANVAS SO IT LAYS FREE ON THE BED





## **STEP 6.**

# WALK CANVAS OUT TILL THE POLES CLICK INTO POSITION







#### ZIP OPEN THE DOOR AND PULL UP BED POLE TILL IT CLICKS INTO POSITION DO THIS BOTH SIDES





## **STEP 8.**

#### OUTSIDE FIX THE CLIPS ALL ROUND THE BODY TO HOLD THE CANVAS TO THE UNIT BASE





### **STEP 9.**

#### NOW PEG THE FRONT CANVAS OUT AND THREAD THROUGH THE DRAFT SKIRT





## **STEP 10.**

#### NOW HANG THE CURTAINS ALL DONE!!!