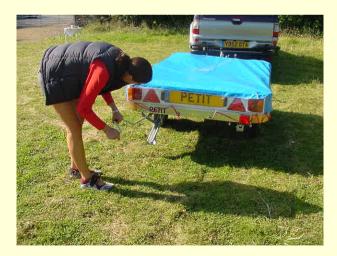

### **COMANCHE PETIT**

### STEP BY STEP ERECTION INSTRUCTION



#### **UN-HOOK UNIT FROM CAR**





## **STEP 2.** LEVEL UNIT WITH JOCKEY WHEEL



## **STEP 3.**

#### WIND DOWN ALL 4 CORNER STEADIES WITH HANDLE PROVIDED







#### TAKE TRAILER COVER OFF AND FOLD AWAY NEATLY





## **STEP 5.**

#### LOOSEN CANVAS SO IT LAYS FREE ON THE BED





## **STEP 6.**

# WALK CANVAS OUT TILL THE POLES CLICK INTO POSITION







#### ZIP OPEN THE DOOR AND PULL UP BED POLE TILL IT CLICKS INTO POSITION DO THIS BOTH SIDES





## **STEP 8.**

#### OUTSIDE FIX THE CLIPS ALL ROUND THE BODY TO HOLD THE CANVAS TO THE UNIT BASE





### **STEP 9.**

#### NOW PEG THE FRONT CANVAS OUT AND THREAD THROUGH THE DRAFT SKIRT





## **STEP 10.**

#### NOW HANG THE CURTAINS ALL DONE!!!