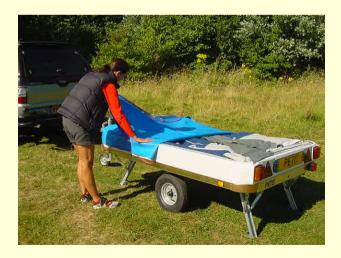

### **COMANCHE PETIT**

### STEP BY STEP ERECTION INSTRUCTION



#### **UN-HOOK UNIT FROM CAR**





## **STEP 2.** LEVEL UNIT WITH JOCKEY WHEEL



## **STEP 3.**

#### WIND DOWN ALL 4 CORNER STEADIES WITH HANDLE PROVIDED







#### TAKE TRAILER COVER OFF AND FOLD AWAY NEATLY





## **STEP 5.**

#### LOOSEN CANVAS SO IT LAYS FREE ON THE BED





## **STEP 6.**

# WALK CANVAS OUT TILL THE POLES CLICK INTO POSITION







#### ZIP OPEN THE DOOR AND PULL UP BED POLE TILL IT CLICKS INTO POSITION DO THIS BOTH SIDES





## **STEP 8.**

#### OUTSIDE FIX THE CLIPS ALL ROUND THE BODY TO HOLD THE CANVAS TO THE UNIT BASE





### **STEP 9.**

#### NOW PEG THE FRONT CANVAS OUT AND THREAD THROUGH THE DRAFT SKIRT





## **STEP 10.**

#### NOW HANG THE CURTAINS ALL DONE!!!