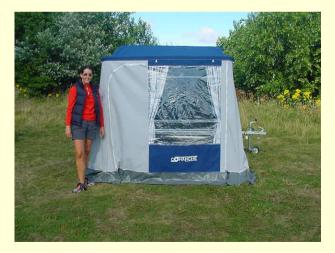

### **COMANCHE PETIT**

### STEP BY STEP ERECTION INSTRUCTION



#### **UN-HOOK UNIT FROM CAR**





## **STEP 2.** LEVEL UNIT WITH JOCKEY WHEEL



## **STEP 3.**

#### WIND DOWN ALL 4 CORNER STEADIES WITH HANDLE PROVIDED







#### TAKE TRAILER COVER OFF AND FOLD AWAY NEATLY





## **STEP 5.**

#### LOOSEN CANVAS SO IT LAYS FREE ON THE BED





## **STEP 6.**

# WALK CANVAS OUT TILL THE POLES CLICK INTO POSITION







#### ZIP OPEN THE DOOR AND PULL UP BED POLE TILL IT CLICKS INTO POSITION DO THIS BOTH SIDES





## **STEP 8.**

#### OUTSIDE FIX THE CLIPS ALL ROUND THE BODY TO HOLD THE CANVAS TO THE UNIT BASE





### **STEP 9.**

#### NOW PEG THE FRONT CANVAS OUT AND THREAD THROUGH THE DRAFT SKIRT





## **STEP 10.**

#### NOW HANG THE CURTAINS ALL DONE!!!