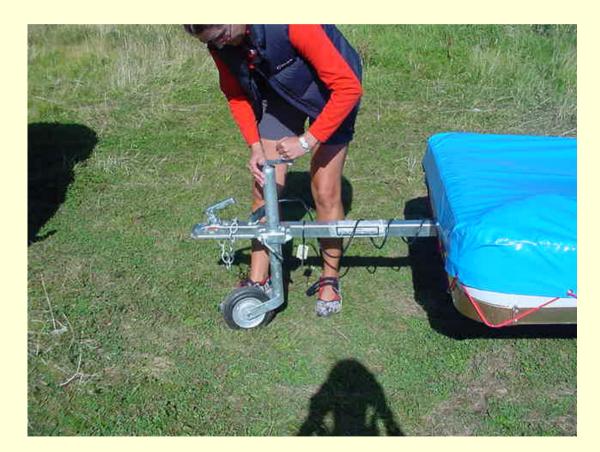

### **COMANCHE PETIT**

### STEP BY STEP ERECTION INSTRUCTION



#### **UN-HOOK UNIT FROM CAR**





## **STEP 2.** LEVEL UNIT WITH JOCKEY WHEEL



## **STEP 3.**

#### WIND DOWN ALL 4 CORNER STEADIES WITH HANDLE PROVIDED







#### TAKE TRAILER COVER OFF AND FOLD AWAY NEATLY





## **STEP 5.**

#### LOOSEN CANVAS SO IT LAYS FREE ON THE BED





## **STEP 6.**

# WALK CANVAS OUT TILL THE POLES CLICK INTO POSITION







#### ZIP OPEN THE DOOR AND PULL UP BED POLE TILL IT CLICKS INTO POSITION DO THIS BOTH SIDES





## **STEP 8.**

#### OUTSIDE FIX THE CLIPS ALL ROUND THE BODY TO HOLD THE CANVAS TO THE UNIT BASE





### **STEP 9.**

#### NOW PEG THE FRONT CANVAS OUT AND THREAD THROUGH THE DRAFT SKIRT





## **STEP 10.**

#### NOW HANG THE CURTAINS ALL DONE!!!