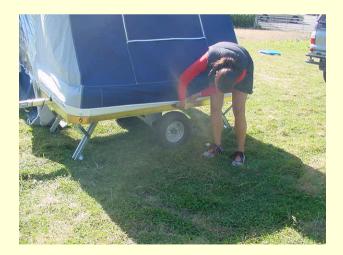

### **COMANCHE PETIT**

### STEP BY STEP ERECTION INSTRUCTION



#### **UN-HOOK UNIT FROM CAR**





## **STEP 2.** LEVEL UNIT WITH JOCKEY WHEEL



## **STEP 3.**

#### WIND DOWN ALL 4 CORNER STEADIES WITH HANDLE PROVIDED







#### TAKE TRAILER COVER OFF AND FOLD AWAY NEATLY





## **STEP 5.**

#### LOOSEN CANVAS SO IT LAYS FREE ON THE BED





## **STEP 6.**

# WALK CANVAS OUT TILL THE POLES CLICK INTO POSITION







#### ZIP OPEN THE DOOR AND PULL UP BED POLE TILL IT CLICKS INTO POSITION DO THIS BOTH SIDES





## **STEP 8.**

#### OUTSIDE FIX THE CLIPS ALL ROUND THE BODY TO HOLD THE CANVAS TO THE UNIT BASE





### **STEP 9.**

#### NOW PEG THE FRONT CANVAS OUT AND THREAD THROUGH THE DRAFT SKIRT





## **STEP 10.**

#### NOW HANG THE CURTAINS ALL DONE!!!