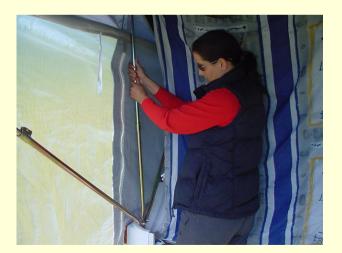

#### ZIP OPEN THE DOOR AND PULL UP BED POLE TILL IT CLICKS INTO POSITION DO THIS BOTH SIDES