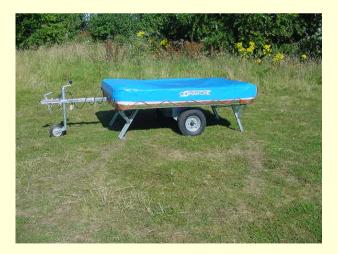

### **COMANCHE PETIT**

#### **UN-HOOK UNIT FROM CAR**

## **STEP 2.** LEVEL UNIT WITH JOCKEY WHEEL